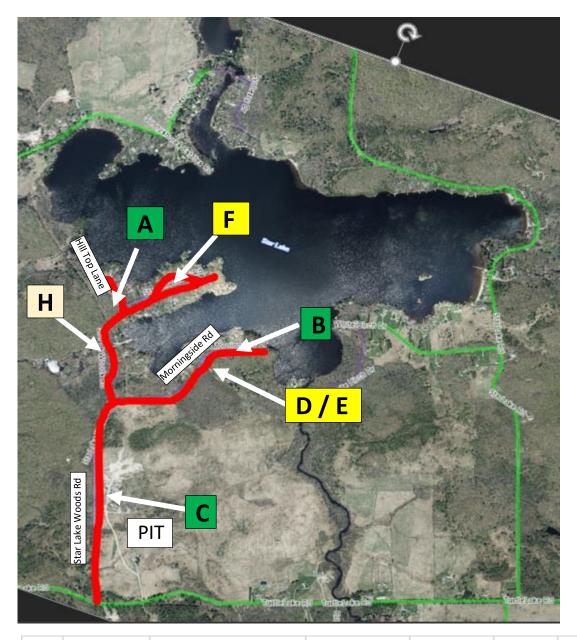

## Star Lake Woods (SLW) Road Project Proposals:

6 Jul 2022

| Roa           | ad Projec                         | ts - Culverts, Gr     | ade, & Gra   | vel        |               |             |           |
|---------------|-----------------------------------|-----------------------|--------------|------------|---------------|-------------|-----------|
| 2022 Projects |                                   | SLW / Hilltop         | Moriningside | Main Rd    | <u>Status</u> |             |           |
| А             | Hilltop Top La                    | ane - Gravel          | \$1,062.20   |            |               | Complete    |           |
| в             | Morningside (Upr) Culvert Replace |                       |              | \$694.95   |               | Complete    |           |
| С             | Grading                           |                       |              |            | \$203.40      | Complete    |           |
| D             | Morningside                       | (Lwr) Culvert Replace |              | \$4,000.00 |               | Pending     |           |
| Е             | Morningside Hill Escavation       |                       |              | \$1,500.00 |               | Pending     |           |
| F             | SLW Loop Gravel / Drain Rock      |                       | \$5,100.00   |            |               | Pending     |           |
|               |                                   |                       | \$6,162.20   | \$6,194.95 | \$203.40      |             |           |
|               |                                   |                       |              |            |               | \$12,560.55 | Sub Total |