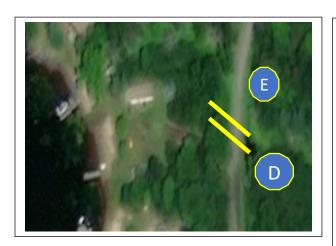

Project D / E' Description: Morningside Lower Culvert & Hill
D 1 - Replace 24" pipe with 2 – 15" diameter pipes
D 2 - 30 ft parallel pipes installed at lower grade to improve drainage and to increase road surface above piping
E – Heaving rock removal and gravel application on Morningside hill
Estimated timing 1-2 days
Cost: Budget \$5500

Piping = \$2500 (Qty 3 - \$715 / pipe)
Culvert Excavation / Material = \$1500
Hill Excavation / Material = \$1500