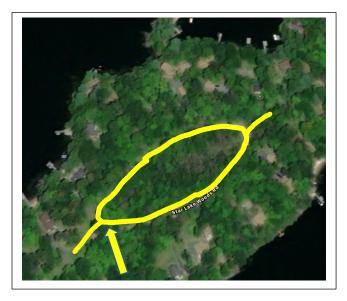

## Project 'F':

**Project 'F' Description**: Star Lake Loop Gravel & Excavation

F 1 – Remove spring mud issue at loop start and backfill with large 4" drainage stone

F 2 – Apply 12 loads of gravel around SLW Loop

Cost: Budget \$5100

- Gravel = \$5100 (12 x \$425/ load)